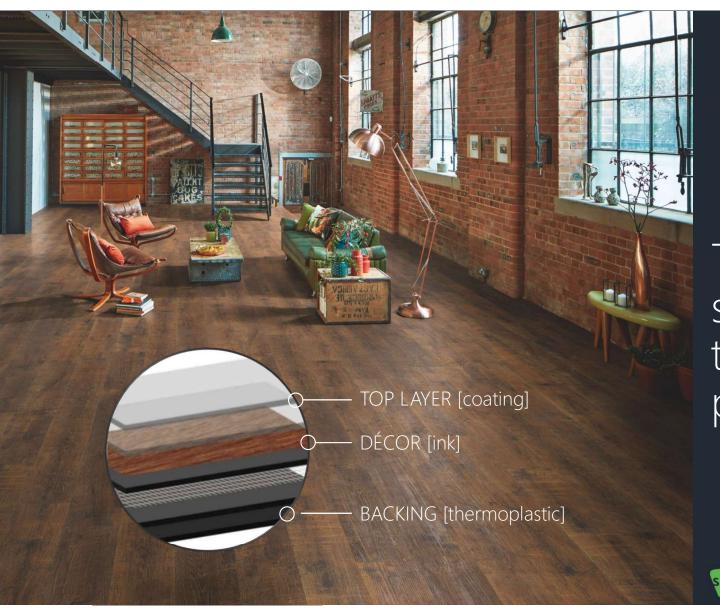

## **BUILDING &** CONSTRUCTION

Most

coating

Dashboards

vinyl tiles

lights

lights

Windshields