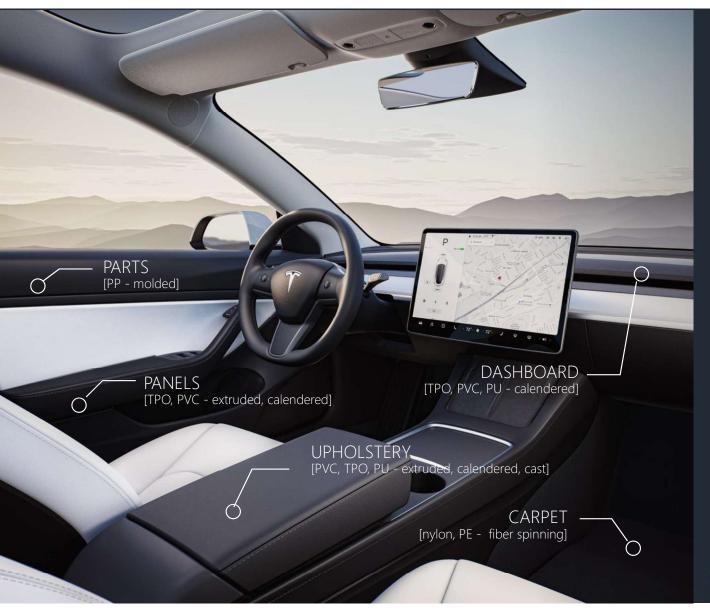

## **BUILDING &** CONSTRUCTION

Most

coating

Dashboards

vinyl tiles

lights

lights

Windshields